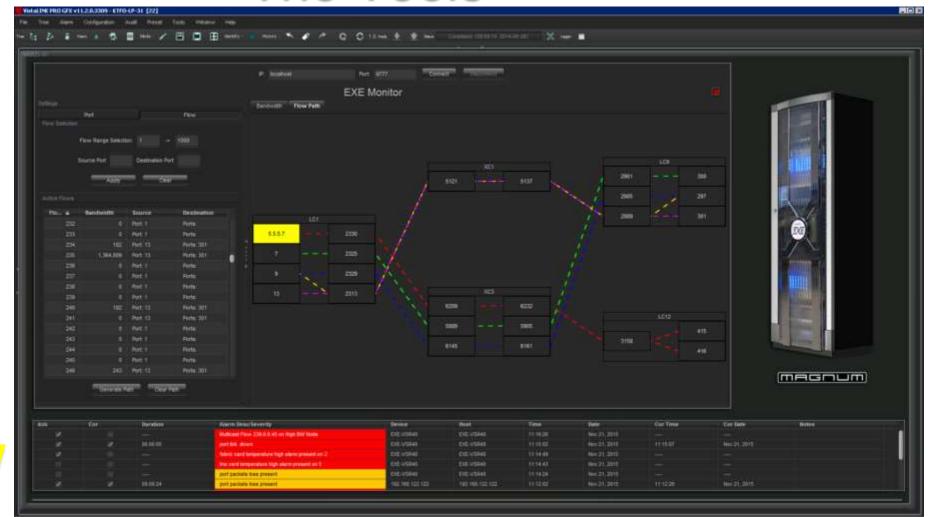

e U.S.

This expansive complex would become the hub to produce more the 3000 hours of content per year.

It would require a flexible, future proof technology environment for its 1,400 employees













#### The Build

- 15 Adjustable Studios
- 7 Production Control Rooms
- 50 Edit Stations and Suites

2110 - HD/3G and 4K





Production SDI Router Size is equivalent:

12658x13341

**ALL 2110 Sources and Destinations** 





Acquisition SDI Router Size is equivalent:

12658x2270

**ALL 2110 Sources and Destinations** 





10,000 10GbE Network Ports



### P SHOWCASE THEATRE









#### 2110 Media Fabric







600+

## Devices requiring ST2059 PTP Timing



## P SHOWCASE THEATRE





# Orchestration 150,000

2110 Multicast Flows

















#### The Tools







#### The Tools







#### The Success

# 7 Months From Pen to On-air





#### The Lessons

#### Importance of Interoperability

## Importance of Customer Knowledge







#### Thank You

Fernando Solanes, Evertz Microsystems fsolanes@evertz.com