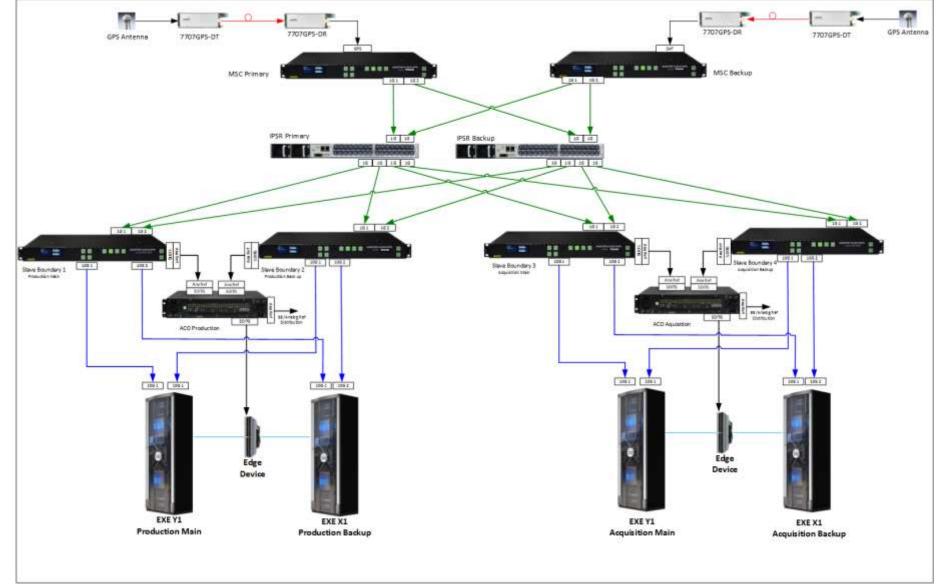

#### The Build

- 15 Adjustable Studios
- 7 Production Control Rooms
- 50 Edit Stations and Suites

2110 - HD/3G and 4K

Production SDI Router Size is equivalent:

12658x13341

**ALL 2110 Sources and Destinations** 

Acquisition SDI Router Size is equivalent:

12658x2270

**ALL 2110 Sources and Destinations** 

10,000 10GbE Network Ports

#### 2110 Media Fabric

600+

# Orchestration 150,000

2110 Multicast Flows