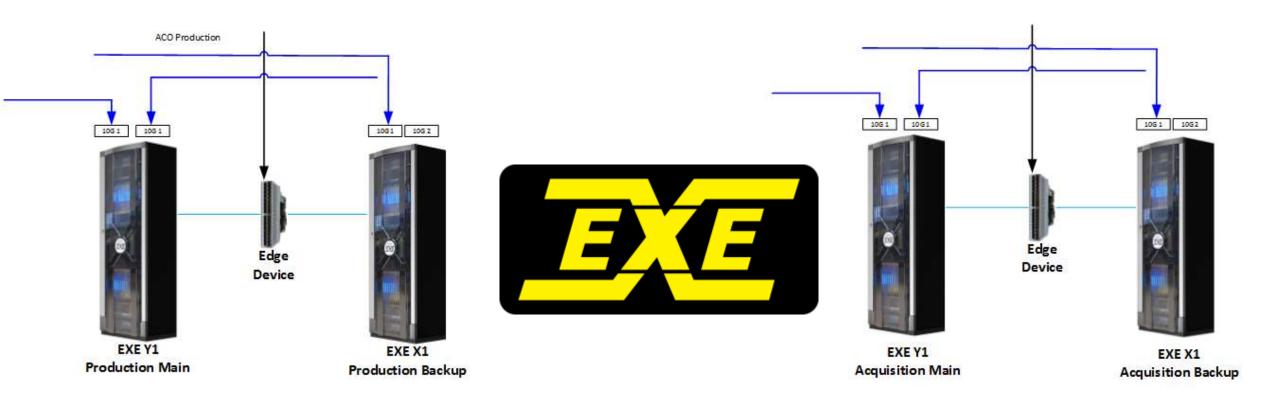

#### The Build

- 15 Adjustable Studios
- 7 Production Control Rooms
- 50 Edit Stations and Suites

2110 - HD/3G and 4K

Production SDI Router Size is equivalent:

12658x13341

**ALL 2110 Sources and Destinations** 

Acquisition SDI Router Size is equivalent:

12658x2270

**ALL 2110 Sources and Destinations** 

10,000 10GbE Network Ports