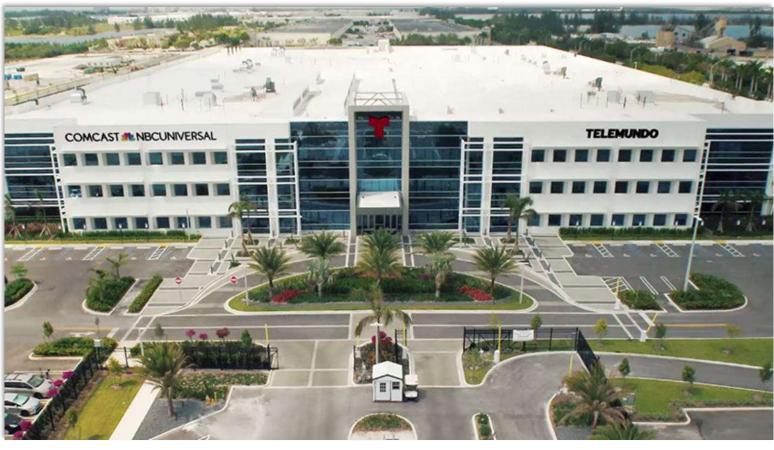

#### The Goal

 NBC Universal was looking to build a state of the art facility for the growing Hispanic consumer market in the U.S.

This expansive complex would become the hub to produce more the 3000 hours of content per year.

It would require a flexible, future proof technology environment for its 1,400 employees