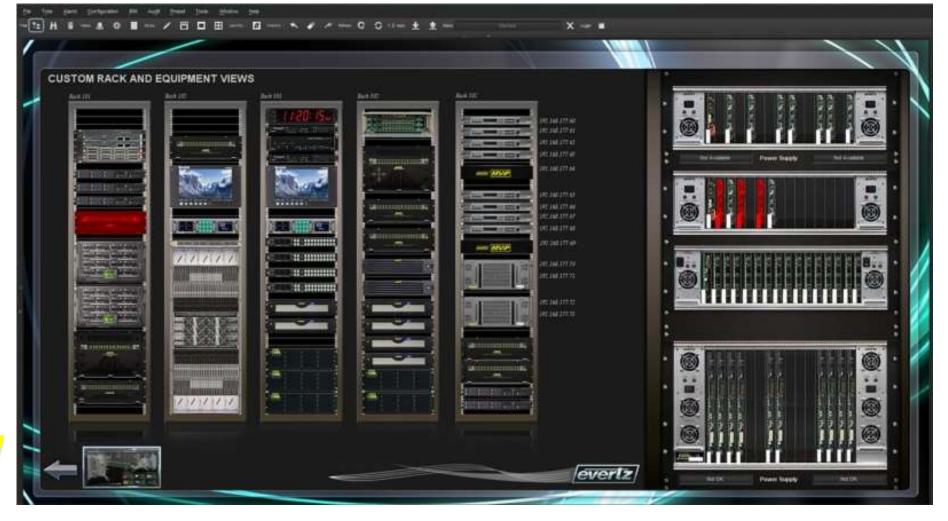

consumer market in the U.S.

This expansive complex would become the hub to produce more the 3000 hours of content per year.

It would require a flexible, future proof technology environment for its 1,400 employees













#### The Build

- 15 Adjustable Studios
- 7 Production Control Rooms
- 50 Edit Stations and Suites

2110 - HD/3G and 4K





Production SDI Router Size is equivalent:

12658x13341

**ALL 2110 Sources and Destinations** 





Acquisition SDI Router Size is equivalent:

12658x2270

**ALL 2110 Sources and Destinations** 





10,000 10GbE Network Ports



### P SHOWCASE THEATRE









#### 2110 Media Fabric







600+

## Devices requiring ST2059 PTP Timing



## P SHOWCASE THEATRE





# Orchestration 150,000

2110 Multicast Flows

















#### The Tools







#### The Tools







#### The Success

# 7 Months From Pen to On-air





#### The Lessons

#### Importance of Interoperability

## Importance of Customer Knowledge







#### Thank You

Fernando Solanes, Evertz Microsystems fsolanes@evertz.com