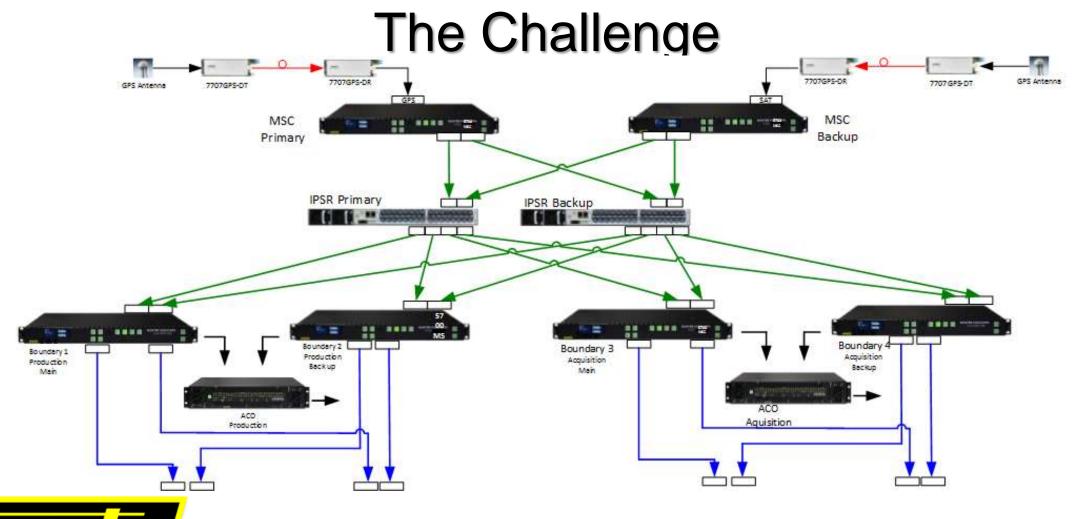

#### The Build

- 15 Adjustable Studios
- 7 Production Control Rooms
- 50 Edit Stations and Suites

2110 - HD/3G and 4K

Production SDI Router Size is equivalent:

12658x13341

**ALL 2110 Sources and Destinations** 

Acquisition SDI Router Size is equivalent:

12658x2270

**ALL 2110 Sources and Destinations** 

10,000 10GbE Network Ports